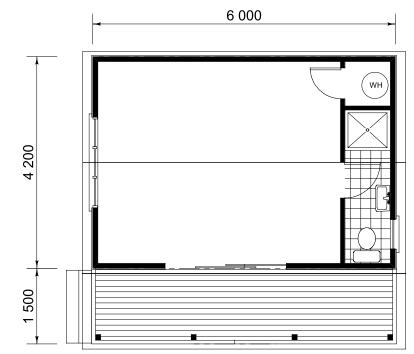

## **SLEEPOUT WITH ENSUITE**

- Ensuite bathroom & covered verandah provides a comfortable living space for family or visitors.
- The bathroom features quality fixtures and is complete with aluminium door and windows.
- The timber deck provides outdoor space and protection from the weather.
- Concrete patio (optional).
- The building is finished inside and out in quality materials. Shell only option available.
- Different cladding options available.
- Available as kitset or fully erected.