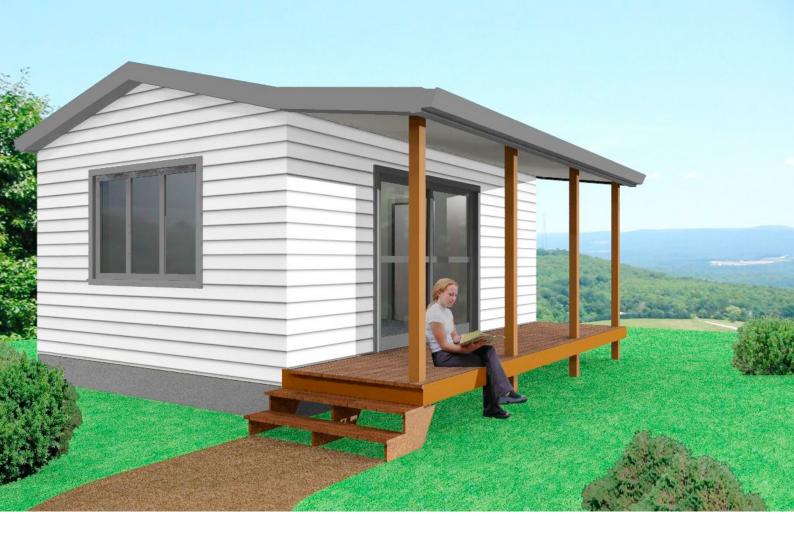

## **SLEEPOUT WITH ENSUITE**

- Ensuite bathroom & covered verandah provides a comfortable living space for family or visitors.
- The bathroom features quality fixtures and is complete with aluminium door and windows.
- The timber deck provides outdoor space and protection from the weather.
- Concrete patio (optional).
- The building is finished inside and out in quality materials. Shell only option available.
- Different cladding options available.
- Available as kitset or fully erected.