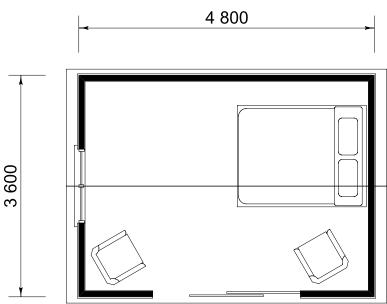

## **SLEEPOUT / RUMPUS ROOM**

- If you're looking for an extra bedroom, a rumpus room for the kids or just somewhere to retreat to for peace and quiet . . . look no further.
- This building provides ample space for a bedroom, living space or hobbies room.
- Constructed to be comfortable and liveable.
- It features aluminium door and windows.
- Shell only, or fully lined and insulated.
- Created with the budget conscious in mind.
- Different cladding options available.
- Available as kitset or fully erected.