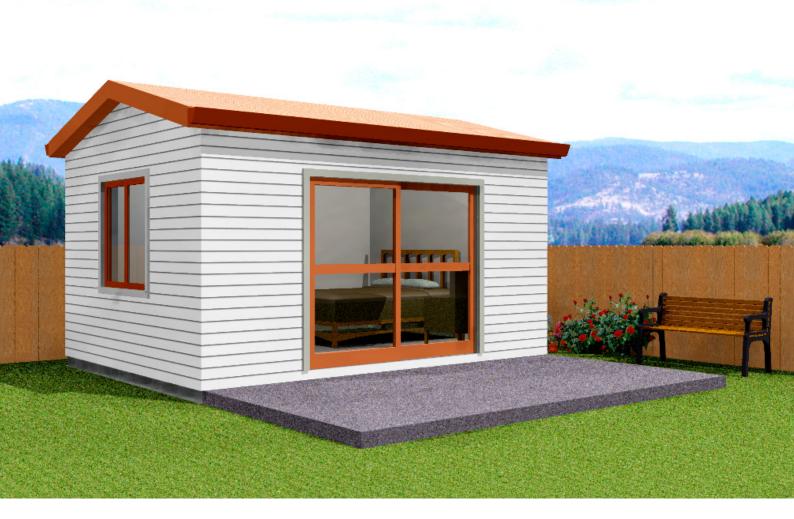

## **SLEEPOUT / RUMPUS ROOM**

- If you're looking for an extra bedroom, a rumpus room for the kids or just somewhere to retreat to for peace and quiet . . . look no further.
- This building provides ample space for a bedroom, living space or hobbies room.
- Constructed to be comfortable and liveable.
- It features aluminium door and windows.
- Shell only, or fully lined and insulated.
- Created with the budget conscious in mind.
- Different cladding options available.
- Available as kitset or fully erected.