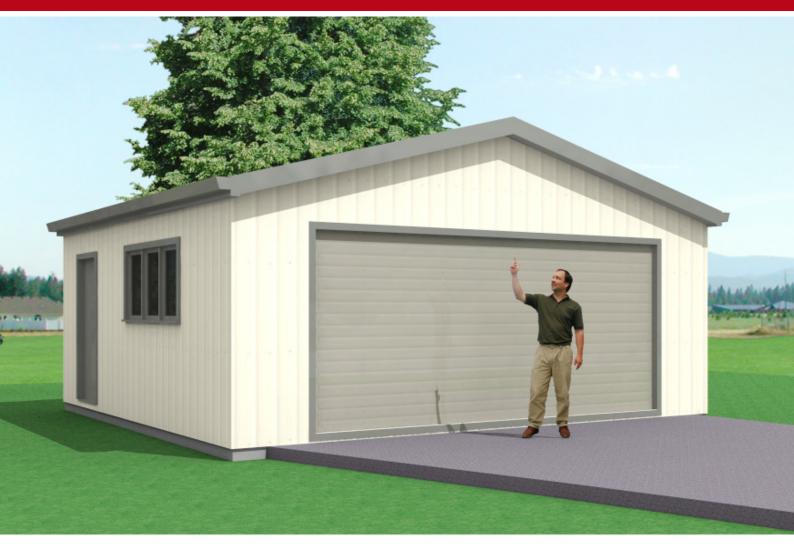

## **DOUBLE GARAGE & WORKSHOP**

- Generous double garage + workshop.
- Double vehicle door & personal access door.
- 6 fixed windows.
- Built in workbench (optional).
- Provides plenty of space for the largest family cars and sports utility vehicles.
- Comfortable space around the building for home workshop or storing all those garden tools.
- Many more options available for home and family use.
- Different cladding options available.
- Available as kitset or fully erected.