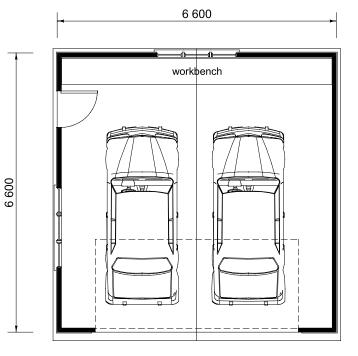

## **DOUBLE GARAGE & WORKSHOP**

- Generous double garage + workshop.
- Double vehicle door & personal access door.
- 6 fixed windows.
- Built in workbench (optional).
- Provides plenty of space for the largest family cars and sports utility vehicles.
- Comfortable space around the building for home workshop or storing all those garden tools.
- Many more options available for home and family use.
- Different cladding options available.
- Available as kitset or fully erected.

385 Palmerston Road, Gisborne Phone: **06 867 4809** Email: **emmsbuildingcentre@xtra.co.nz** 

43.56m<sup>2</sup>

KITSETS | OVER 4000 BUILT LOCALLY